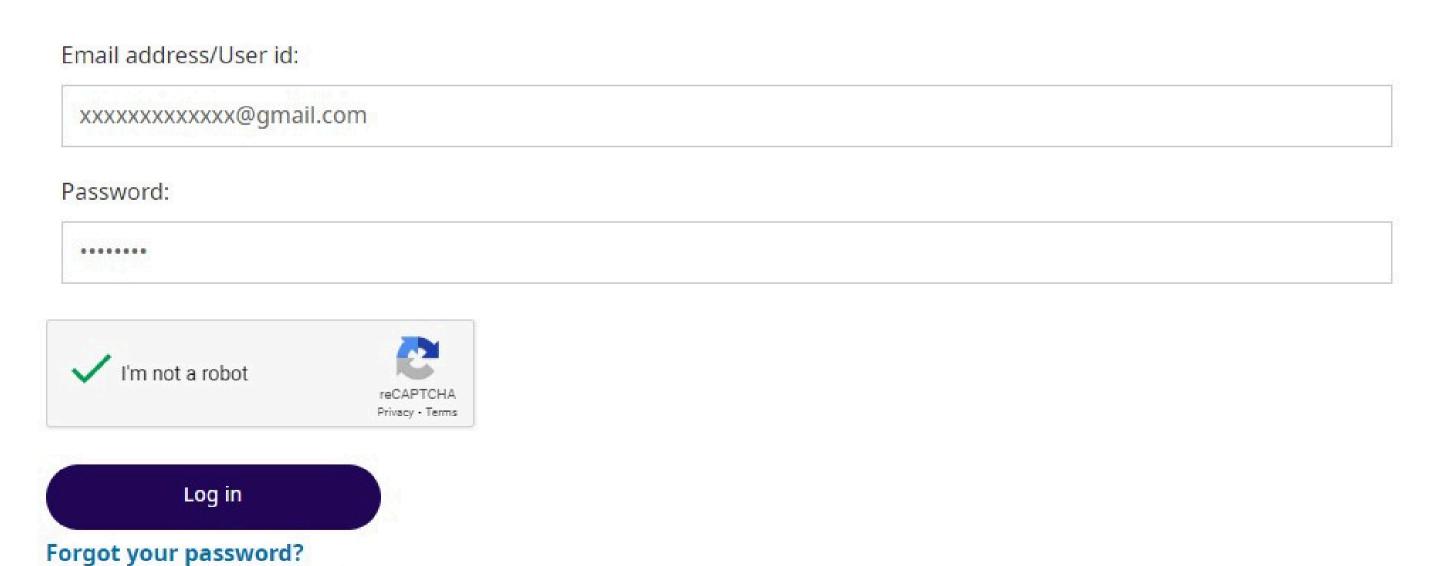

## Step 1 - Go to my account

• (<u>https://library.britishcouncil.lk</u>)

Members can access exclusive content, manage loans and update account details here:

#### Log in to your account

Not yet a member? Sign Up