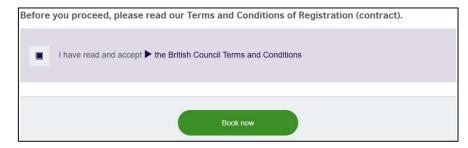

|           |                   |      |
|           | English                                                |                                                                                                                |           |                   | ÷    |

Click "Create young learner's account".



**Step 7** – Check Parent / Guardian & Child details.

| Check out |        | Account | Review order | Confirm       | Booked |
|-----------|--------|---------|--------------|---------------|--------|
| Abo       | ut you |         | Your co      | ntact details |        |
| 1         |        |         | Colomb<br>LK | 00 03         |        |
|           |        |         |              |               |        |

Accept "Terms & Conditions" and Click "Book now".







## Step 9 – You will receive 3 Emails.

### Email 1 – "Parent / Guardian Account Activation".

Using the link given, activate parent / guardian account.



#### Email 2 – "Young Learner Account Activation".

Using the link given, activate child's account.



#### Email 3 – "Consultation Appointment".

#### Open "Booking confirmation" attachment.

| Your co                 | nsultation appointment at British Council                                                                                                                                                             |
|-------------------------|----------------------------------------------------------------------------------------------------------------------------------------------------------------------------------------------