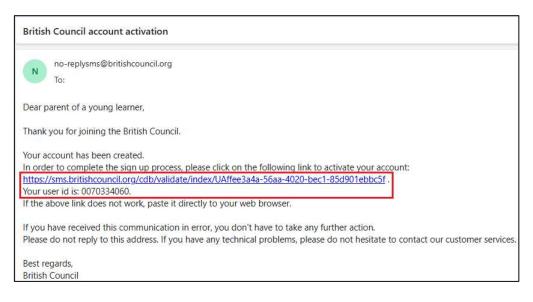

### Email 1 – "Parent / Guardian Account Activation".

Using the link given, activate parent / guardian account.