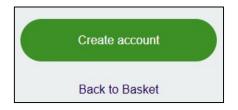

Click "Book for 1 Feb 2025".

Step 4 – Click "Create account".

| count     |                  |                |                  |         |        |
|-----------|------------------|----------------|------------------|---------|--------|
| Check out | Account          | Review order   | $\sum_{i=1}^{n}$ | Confirm | Booked |
| C         | Create a new acc | count          |                  |         |        |
|           |                  | Create account |                  |         |        |