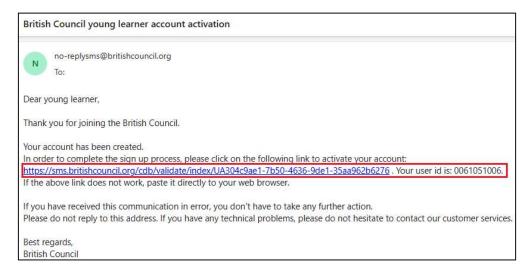

#### Email 2 – "Young Learner Account Activation".

Using the link given, activate child's account.