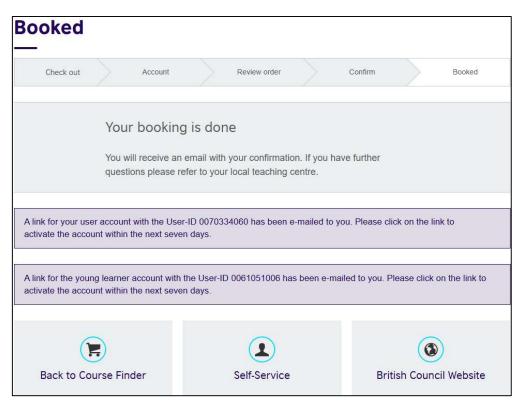

## Step 9 – You will receive 3 Emails.

### Email 1 – "Parent / Guardian Account Activation".

Using the link given, activate parent / guardian account.

#### Email 2 – "Young Learner Account Activation".

Using the link given, activate child's account.