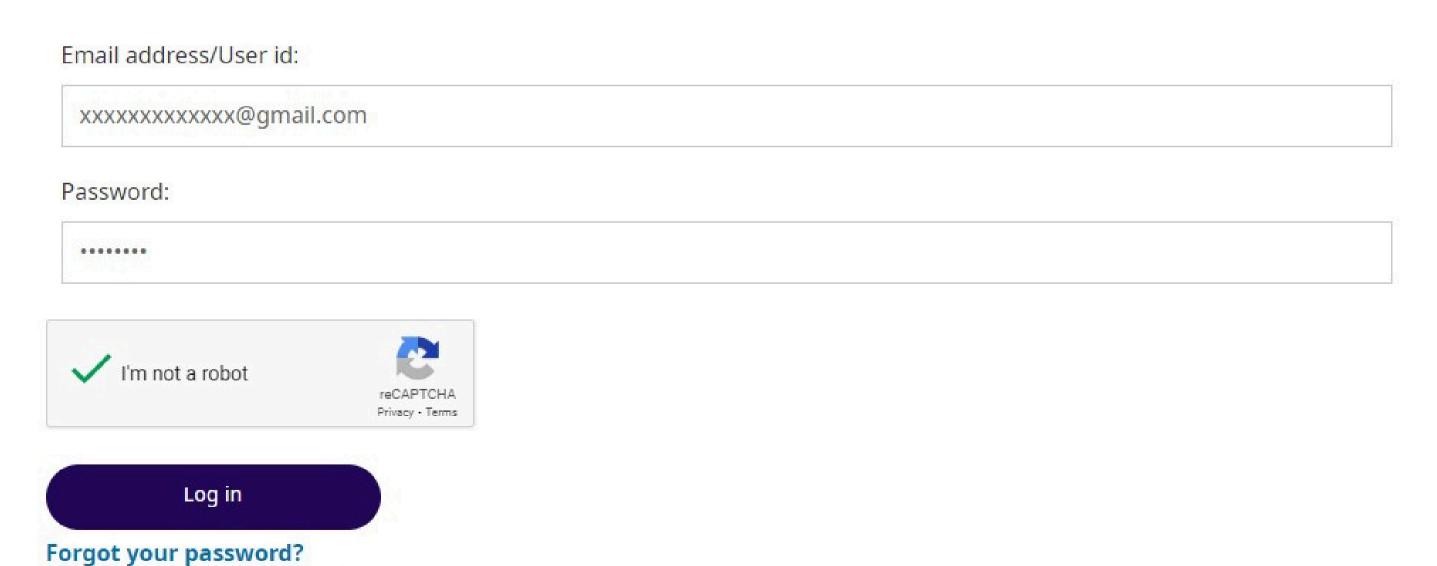

### MEMBERSHIP RENEWAL







#### Step 1 - Go to my account

• (<u>https://library.britishcouncil.lk</u>)

Members can access exclusive content, manage loans and update account details here:

#### Log in to your account

Not yet a member? Sign Up



## BRITISH COUNCIL Step 2 - Click

#### Step 2 - Click RENEW AND PAY ONLINE

Purchase

suggestions

# Collection Digital Library Locations Events Membership My account Home ➤ Miss Savithma Hewanavitage ➤ Your summary





#### Step 3 - check details and click PAY ONLINE



#### My fines and charges Please click on 'Pay online' button to pay your fines using your credit/debit card. Please also be correspondent banking charges stipulated by the card holder's bank for online transactions.

Total dues: Rs. 4,500

Pay online

Cancel



#### For Enquires:

• Please write to <u>library.events@britishcouncil.org</u> if you need any support with regards to your membership renewal.