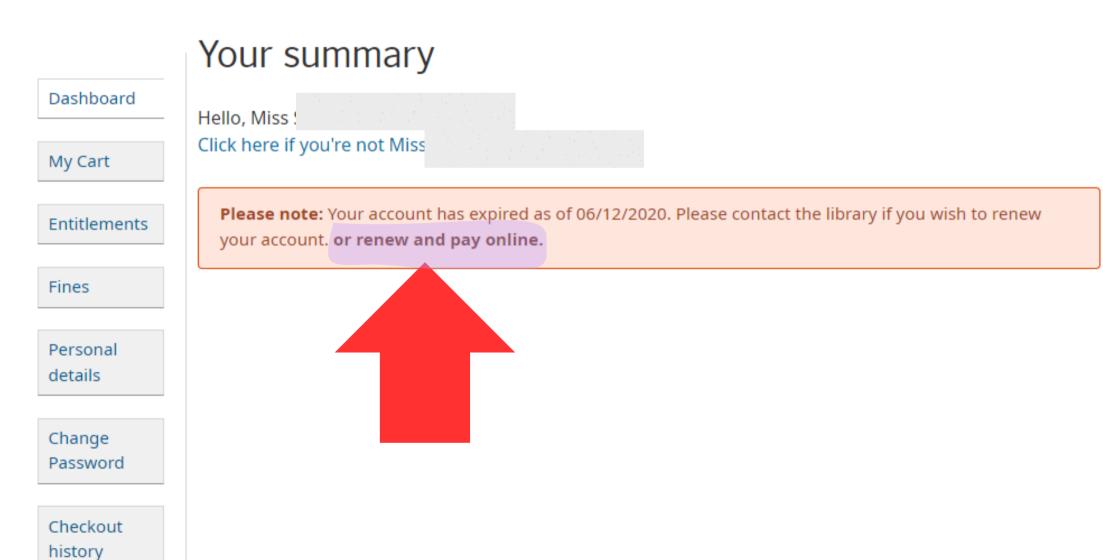

#### Step 2 - Click RENEW AND PAY ONLINE

Purchase

suggestions

# Collection Digital Library Locations Events Membership My account Home ➤ Miss Savithma Hewanavitage ➤ Your summary