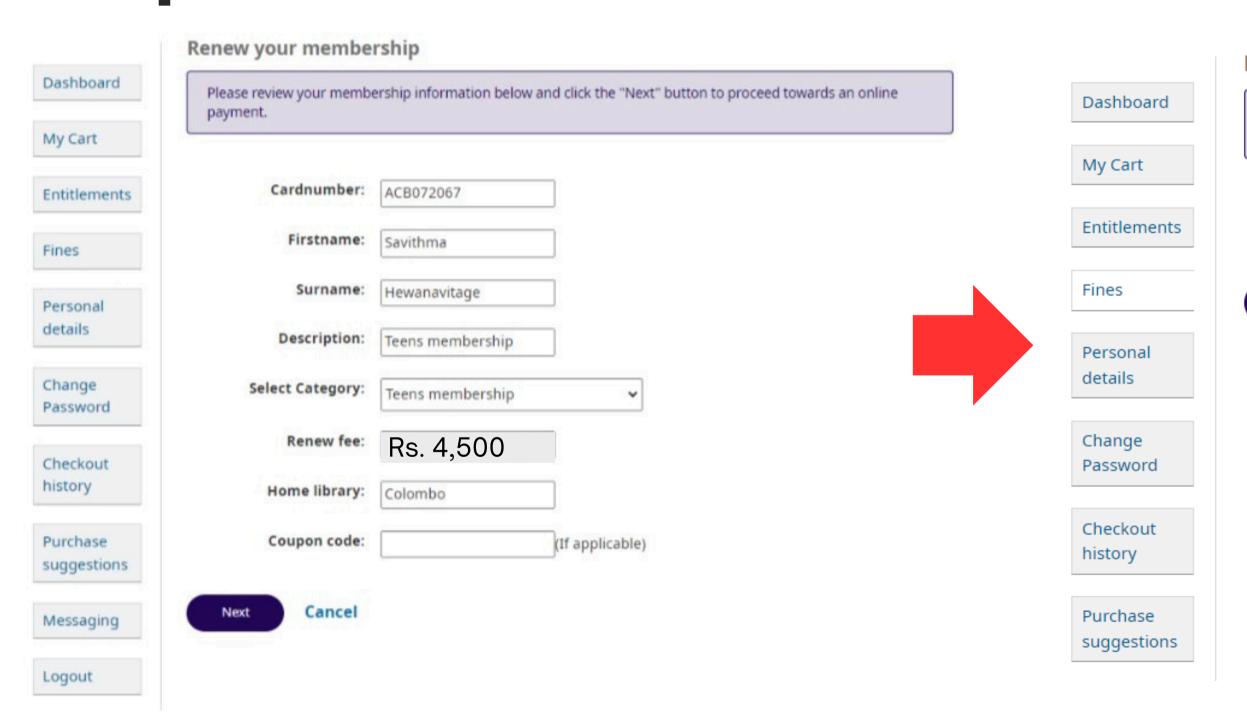

### MEMBERSHIP RENEWAL







#### Step 1 - Go to my account

• (<u>https://library.britishcouncil.lk</u>)

Members can access exclusive content, manage loans and update account details here:

#### Log in to your account

Not yet a member? Sign Up



## BRITISH COUNCIL Step 2 - Click

#### Step 2 - Click RENEW AND PAY ONLINE

Purchase

suggestions

# Collection Digital Library Locations Events Membership My account Home ➤ Miss Savithma Hewanavitage ➤ Your summary





#### Step 3 - check details and click PAY ONLINE



#### My fines and charges Please click on 'Pay online' button to pay your fines using your credit/debit card. Please also be correspondent banking charges stipulated by the card holder's bank for online transactions.

Total dues: Rs. 4,500

Pay online

Cancel



#### For Enquires:

• Please write to <u>library.events@britishcouncil.org</u> if you need any support with regards to your membership renewal.